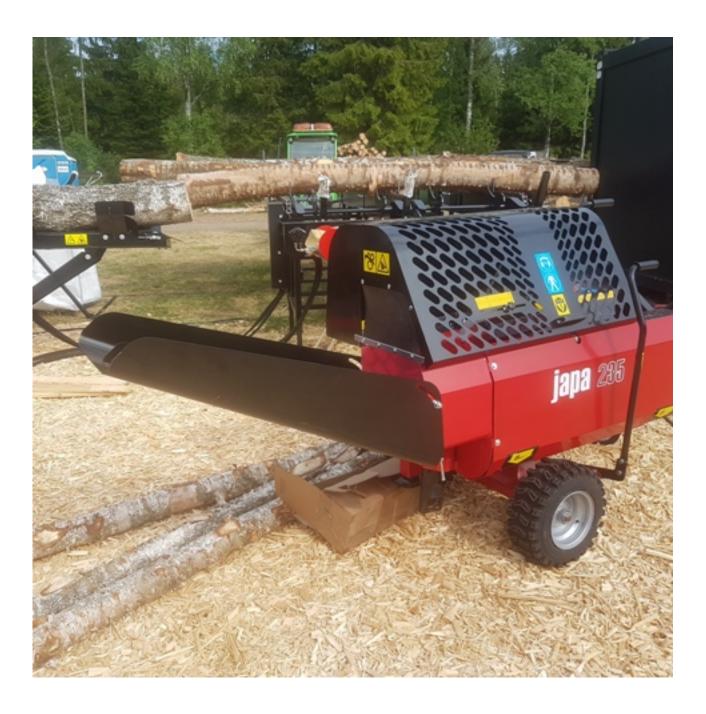

## **JAPA 235**

## **JAPA 235**

Written by Administrator Wednesday, 10 February 2016 18:46 - Last Updated Monday, 30 October 2017 18:21

| SPÉCIFICATIONS TECHNIQUES              | 235E | 235BE |
|----------------------------------------|------|-------|
| HYDRAULIQUE                            |      |       |
| Volume huile (I)                       | 13   | 13    |
| Débit pompe (I/min)                    | 15   | 15    |
| SCIAGE                                 |      |       |
| Chaine par entrainement hydraulique    | Х    | Х     |
| Guide chaine 13″/1.3 mm                | Х    | Х     |
| Chaine, 0.325" - 56 maillons           | Х    | Х     |
| Huile de chaine, réservoir séparé (I)  | 3    | 3     |
| Diamètre maxi de sciage (cm)           | 23   | 23    |
| Longueur maxi de sciage (cm)           | 33   | 33    |
| FENDAGE                                |      |       |
| Puissance de fendage 3 T               | Х    | Х     |
| Diamètre vérin de fendage (mm)         | 50   | 50    |
| Couteau de fendage 2 voies             | Х    | Х     |
| Couteau de fendage 4 voies             | L    | L     |
| SOURCE D'ALIMANTATION                  |      |       |
| Moteur Electrique, 1.5 kW (3x16A/400V) | Х    | -     |
| Moteur Thermique 6.5 CV                | -    | Х     |
| EVACUATION DU BOIS FENDU               |      |       |
| Goulotte tôle longueur 1 m             | Х    | Х     |
| DIMENSIONS EN POSITION TRANSPORT       |      |       |
| Hauteur (mm)                           | 1400 | 1400  |
| Longueur (sans le timon) (mm)          | 2000 | 2000  |
| Largeur(mm)                            | 1250 | 1250  |
| Poids (kg)                             | 260  | 260   |