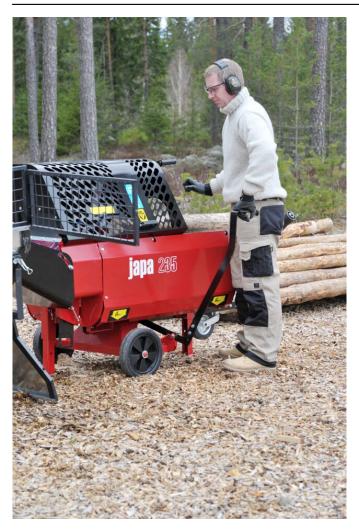

## **JAPA 235**

## **JAPA 235**

Written by Administrator Wednesday, 10 February 2016 18:46 - Last Updated Monday, 30 October 2017 18:21

| SPÉCIFICATIONS TECHNIQUES              | 235E | 235BE |
|----------------------------------------|------|-------|
| HYDRAULIQUE                            |      |       |
| Volume huile (I)                       | 13   | 13    |
| Débit pompe (I/min)                    | 15   | 15    |
| SCIAGE                                 |      |       |
| Chaine par entrainement hydraulique    | Х    | Х     |
| Guide chaine 13″/1.3 mm                | Х    | Х     |
| Chaine, 0.325" - 56 maillons           | Х    | Х     |
| Huile de chaine, réservoir séparé (I)  | 3    | 3     |
| Diamètre maxi de sciage (cm)           | 23   | 23    |
| Longueur maxi de sciage (cm)           | 33   | 33    |
| FENDAGE                                |      |       |
| Puissance de fendage 3 T               | Х    | Х     |
| Diamètre vérin de fendage (mm)         | 50   | 50    |
| Couteau de fendage 2 voies             | Х    | Х     |
| Couteau de fendage 4 voies             | L    | L     |
| SOURCE D'ALIMANTATION                  |      |       |
| Moteur Electrique, 1.5 kW (3x16A/400V) | Х    | -     |
| Moteur Thermique 6.5 CV                | -    | Х     |
| EVACUATION DU BOIS FENDU               |      |       |
| Goulotte tôle longueur 1 m             | Х    | Х     |
| DIMENSIONS EN POSITION TRANSPORT       |      |       |
| Hauteur (mm)                           | 1400 | 1400  |
| Longueur (sans le timon) (mm)          | 2000 | 2000  |
| Largeur(mm)                            | 1250 | 1250  |
| Poids (kg)                             | 260  | 260   |