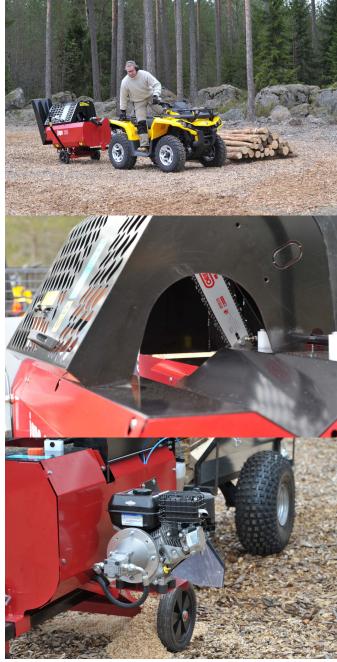

## **JAPA 235**

## **JAPA 235**

Written by Administrator Wednesday, 10 February 2016 18:46 - Last Updated Monday, 30 October 2017 18:21

| SPÉCIFICATIONS TECHNIQUES              | 235E | 235BE |
|----------------------------------------|------|-------|
| HYDRAULIQUE                            |      |       |
| Volume huile (I)                       | 13   | 13    |
| Débit pompe (I/min)                    | 15   | 15    |
| SCIAGE                                 |      |       |
| Chaine par entrainement hydraulique    | Х    | Х     |
| Guide chaine 13″/1.3 mm                | Х    | Х     |
| Chaine, 0.325" - 56 maillons           | Х    | Х     |
| Huile de chaine, réservoir séparé (I)  | 3    | 3     |
| Diamètre maxi de sciage (cm)           | 23   | 23    |
| Longueur maxi de sciage (cm)           | 33   | 33    |
| FENDAGE                                |      |       |
| Puissance de fendage 3 T               | Х    | Х     |
| Diamètre vérin de fendage (mm)         | 50   | 50    |
| Couteau de fendage 2 voies             | Х    | Х     |
| Couteau de fendage 4 voies             | L    | L     |
| SOURCE D'ALIMANTATION                  |      |       |
| Moteur Electrique, 1.5 kW (3x16A/400V) | Х    | -     |
| Moteur Thermique 6.5 CV                | -    | Х     |
| EVACUATION DU BOIS FENDU               |      |       |
| Goulotte tôle longueur 1 m             | Х    | Х     |
| DIMENSIONS EN POSITION TRANSPORT       |      |       |
| Hauteur (mm)                           | 1400 | 1400  |
| Longueur (sans le timon) (mm)          | 2000 | 2000  |
| Largeur(mm)                            | 1250 | 1250  |
| Poids (kg)                             | 260  | 260   |