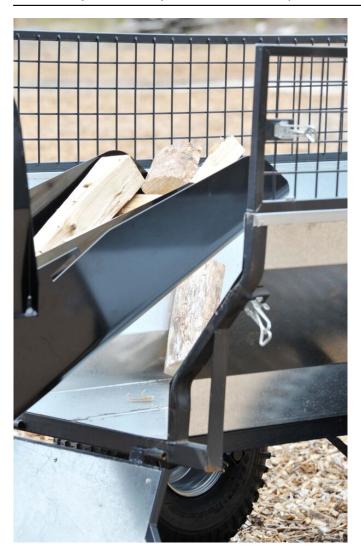

## **JAPA 235**

Written by Administrator Wednesday, 10 February 2016 18:46 - Last Updated Monday, 30 October 2017 18:21

| SPÉCIFICATIONS TECHNIQUES              | 235E | 235BE |
|----------------------------------------|------|-------|
| HYDRAULIQUE                            |      |       |
| Volume huile (I)                       | 13   | 13    |
| Débit pompe (I/min)                    | 15   | 15    |
| SCIAGE                                 |      |       |
| Chaine par entrainement hydraulique    | Х    | Х     |
| Guide chaine 13″/1.3 mm                | Х    | Х     |
| Chaine, 0.325" - 56 maillons           | Х    | Х     |
| Huile de chaine, réservoir séparé (I)  | 3    | 3     |
| Diamètre maxi de sciage (cm)           | 23   | 23    |
| Longueur maxi de sciage (cm)           | 33   | 33    |
| FENDAGE                                |      |       |
| Puissance de fendage 3 T               | Х    | Х     |
| Diamètre vérin de fendage (mm)         | 50   | 50    |
| Couteau de fendage 2 voies             | Х    | Х     |
| Couteau de fendage 4 voies             | L    | L     |
| SOURCE D'ALIMANTATION                  |      |       |
| Moteur Electrique, 1.5 kW (3x16A/400V) | Х    | -     |
| Moteur Thermique 6.5 CV                | -    | Х     |
| EVACUATION DU BOIS FENDU               |      |       |
| Goulotte tôle longueur 1 m             | Х    | Х     |
| DIMENSIONS EN POSITION TRANSPORT       |      |       |
| Hauteur (mm)                           | 1400 | 1400  |
| Longueur (sans le timon) (mm)          | 2000 | 2000  |
| Largeur(mm)                            | 1250 | 1250  |
| Poids (kg)                             | 260  | 260   |