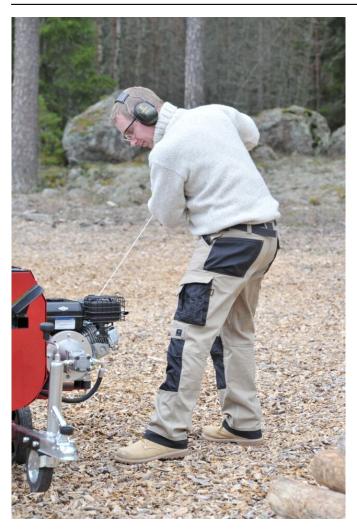

## **JAPA 235**

Written by Administrator Wednesday, 10 February 2016 18:46 - Last Updated Monday, 30 October 2017 18:21

| SPÉCIFICATIONS TECHNIQUES              | 235E | 235BE |
|----------------------------------------|------|-------|
| HYDRAULIQUE                            |      |       |
| Volume huile (I)                       | 13   | 13    |
| Débit pompe (I/min)                    | 15   | 15    |
| SCIAGE                                 |      |       |
| Chaine par entrainement hydraulique    | Х    | Х     |
| Guide chaine 13″/1.3 mm                | Х    | Х     |
| Chaine, 0.325" - 56 maillons           | Х    | Х     |
| Huile de chaine, réservoir séparé (I)  | 3    | 3     |
| Diamètre maxi de sciage (cm)           | 23   | 23    |
| Longueur maxi de sciage (cm)           | 33   | 33    |
| FENDAGE                                |      |       |
| Puissance de fendage 3 T               | Х    | Х     |
| Diamètre vérin de fendage (mm)         | 50   | 50    |
| Couteau de fendage 2 voies             | Х    | Х     |
| Couteau de fendage 4 voies             | L    | L     |
| SOURCE D'ALIMANTATION                  |      |       |
| Moteur Electrique, 1.5 kW (3x16A/400V) | Х    | -     |
| Moteur Thermique 6.5 CV                | -    | Х     |
| EVACUATION DU BOIS FENDU               |      |       |
| Goulotte tôle longueur 1 m             | Х    | Х     |
| DIMENSIONS EN POSITION TRANSPORT       |      |       |
| Hauteur (mm)                           | 1400 | 1400  |
| Longueur (sans le timon) (mm)          | 2000 | 2000  |
| Largeur(mm)                            | 1250 | 1250  |
| Poids (kg)                             | 260  | 260   |