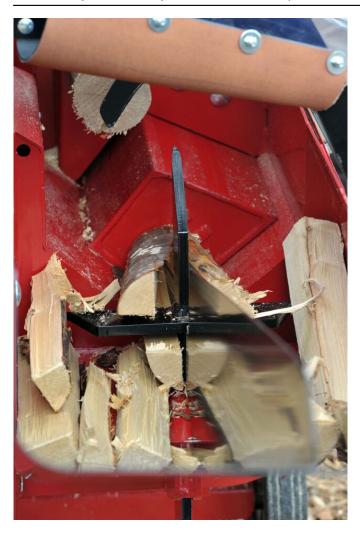

## **JAPA 235**

Written by Administrator Wednesday, 10 February 2016 18:46 - Last Updated Monday, 30 October 2017 18:21

| SPÉCIFICATIONS TECHNIQUES              | 235E | 235BE |
|----------------------------------------|------|-------|
| HYDRAULIQUE                            |      |       |
| Volume huile (I)                       | 13   | 13    |
| Débit pompe (I/min)                    | 15   | 15    |
| SCIAGE                                 |      |       |
| Chaine par entrainement hydraulique    | Х    | Х     |
| Guide chaine 13″/1.3 mm                | Х    | Х     |
| Chaine, 0.325" - 56 maillons           | Х    | Х     |
| Huile de chaine, réservoir séparé (I)  | 3    | 3     |
| Diamètre maxi de sciage (cm)           | 23   | 23    |
| Longueur maxi de sciage (cm)           | 33   | 33    |
| FENDAGE                                |      |       |
| Puissance de fendage 3 T               | Х    | Х     |
| Diamètre vérin de fendage (mm)         | 50   | 50    |
| Couteau de fendage 2 voies             | Х    | Х     |
| Couteau de fendage 4 voies             | L    | L     |
| SOURCE D'ALIMANTATION                  |      |       |
| Moteur Electrique, 1.5 kW (3x16A/400V) | Х    | -     |
| Moteur Thermique 6.5 CV                | -    | Х     |
| EVACUATION DU BOIS FENDU               |      |       |
| Goulotte tôle longueur 1 m             | Х    | Х     |
| DIMENSIONS EN POSITION TRANSPORT       |      |       |
| Hauteur (mm)                           | 1400 | 1400  |
| Longueur (sans le timon) (mm)          | 2000 | 2000  |
| Largeur(mm)                            | 1250 | 1250  |
| Poids (kg)                             | 260  | 260   |